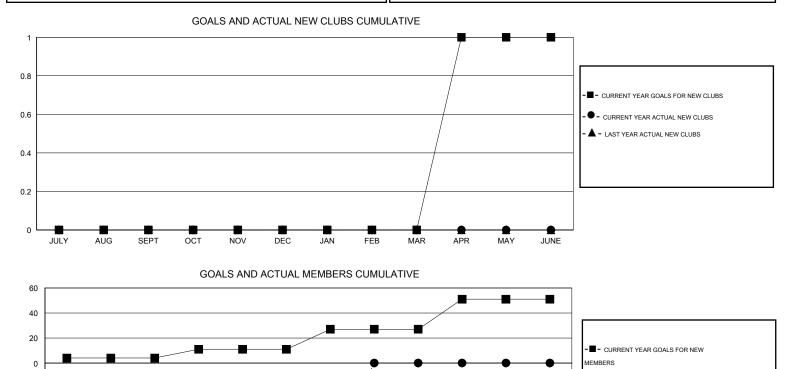

## Cindy Gregg GMT:

| GMT: Cindy G  | iregg                 |           | LOCATIO          |                  | _             |                    |                                     |                    | GMT CA 1         |
|---------------|-----------------------|-----------|------------------|------------------|---------------|--------------------|-------------------------------------|--------------------|------------------|
|               |                       | Members   |                  |                  |               |                    |                                     |                    |                  |
|               | RESULTS FOR 2015-2016 |           |                  |                  |               |                    |                                     |                    |                  |
| QUARTER       | NEW CLUB<br>GOAL      | NEW CLUBS | DROPPED<br>CLUBS | NET<br>GAIN/LOSS | QUARTER       | NEW MEMBER<br>GOAL | CHARTER AND<br>NEW MEMBERS<br>ADDED | DROPPED<br>MEMBERS | NET<br>GAIN/LOSS |
| JULY/AUG/SEPT | 0                     | 0         | 1                | -1               | JULY/AUG/SEPT | 4                  | 11                                  | 47                 | -36              |
| OCT/NOV/DEC   | 0                     | 0         | 0                | 0                | OCT/NOV/DEC   | 7                  | 13                                  | 35                 | -22              |
| JAN/FEB/MAR   | 0                     | 0         | 1                | -1               | JAN/FEB/MAR   | 16                 | 6                                   | 13                 | -7               |
| APR/MAY/JUNE  | 1                     | 0         | 0                | 0                | APR/MAY/JUNE  | 24                 | 0                                   | 0                  | 0                |